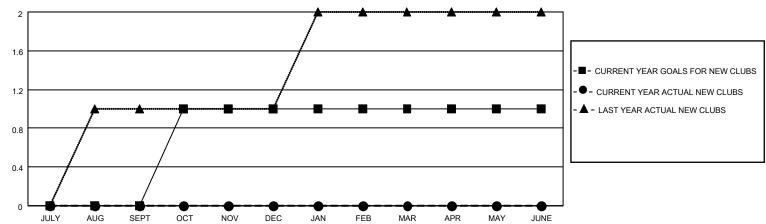

### GOALS AND ACTUAL NEW CLUBS CUMULATIVE

## District 12 N

| Clubs         |               |             |               | Members               |                       |                         |                                                    |
|---------------|---------------|-------------|---------------|-----------------------|-----------------------|-------------------------|----------------------------------------------------|
|               | RESULTS FOR   | R 2022-2023 |               | RESULTS FOR 2022-2023 |                       |                         |                                                    |
| QUARTER       | NEW CLUB GOAL | NEW CLUBS   | DROPPED CLUBS | QUARTER MEMBI         | ER GROWTH NET<br>GOAL | MEMBER GROWTH<br>ACTUAL | DROPPED<br>MEMBERS ACTUAL<br>(including transfers) |
| JULY/AUG/SEPT | 0             | 0           | 0             | JULY/AUG/SEPT         | 41                    | 15                      | 23                                                 |
| OCT/NOV/DEC   | 1             | 0           | 0             | OCT/NOV/DEC           | 39                    | 0                       | 0                                                  |
| JAN/FEB/MAR   | 0             | 0           | 0             | JAN/FEB/MAR           | 37                    | 0                       | 0                                                  |
| APR/MAY/JUNE  | 0             | 0           | 0             | APR/MAY/JUNE          | 38                    | 0                       | 0                                                  |