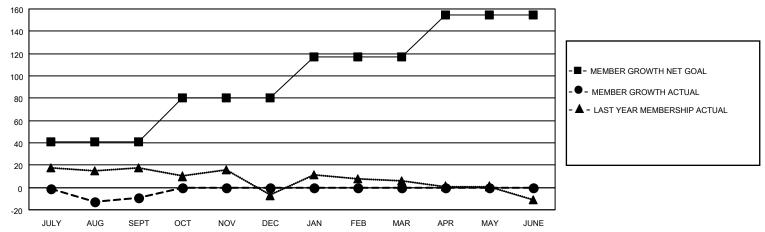

#### GOALS AND ACTUAL MEMBERS CUMULATIVE

| DROPPED CLUBS: 0 |    | 7 CLUBS OF 42 ADDED 1 OR<br>MORE NEW MEMBERS | GENDER DISTRIBUTION                 |              |  |
|------------------|----|----------------------------------------------|-------------------------------------|--------------|--|
|                  |    | MORE NEW MEMBERS                             | MALE                                | 499 (58.71%) |  |
|                  |    |                                              | FEMALE                              | 350 (41.18%) |  |
| DROPPED MEMBERS  |    |                                              | NON BINARY                          | 1 (0.12%)    |  |
|                  |    |                                              | PREFER NOT TO ANSWER 0 (0.00%)      |              |  |
| DECEASED         | 9  |                                              |                                     |              |  |
| CLUB CANCELLED   | 0  | CLICK HERE FOR CUMULATIVE                    | TOTAL FAMILY UNIT MEMBERS           | 233          |  |
| OTHER            | 14 | MEMBERSHIP DATA                              |                                     |              |  |
| TOTAL 23         |    |                                              | FAMILY MEMBERS PAYING HALF DUES 119 |              |  |
|                  |    |                                              |                                     |              |  |

## District 12 N

| Clubs         |               |             |               | Members               |                       |                         |                                                    |
|---------------|---------------|-------------|---------------|-----------------------|-----------------------|-------------------------|----------------------------------------------------|
|               | RESULTS FOR   | R 2022-2023 |               | RESULTS FOR 2022-2023 |                       |                         |                                                    |
| QUARTER       | NEW CLUB GOAL | NEW CLUBS   | DROPPED CLUBS | QUARTER MEMBI         | ER GROWTH NET<br>GOAL | MEMBER GROWTH<br>ACTUAL | DROPPED<br>MEMBERS ACTUAL<br>(including transfers) |
| JULY/AUG/SEPT | 0             | 0           | 0             | JULY/AUG/SEPT         | 41                    | 15                      | 23                                                 |
| OCT/NOV/DEC   | 1             | 0           | 0             | OCT/NOV/DEC           | 39                    | 0                       | 0                                                  |
| JAN/FEB/MAR   | 0             | 0           | 0             | JAN/FEB/MAR           | 37                    | 0                       | 0                                                  |
| APR/MAY/JUNE  | 0             | 0           | 0             | APR/MAY/JUNE          | 38                    | 0                       | 0                                                  |